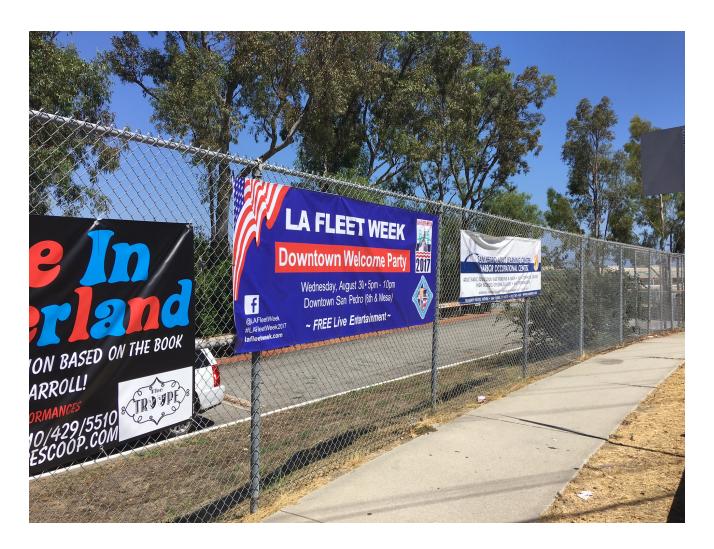

"'jwilliams@labattleship.com'" <jwilliams@labattleship.com>, "Hahn, Jackson" <|Hahn@portla.org>, "John, Stephen" <SJohn@portla.org>, "Baker, Arley"

<ABaker@portla.org>

Hi Lorena,

Yesterday, with the help of Jackson Hahn 3 of the Fleet Week Welcoming banners have been placed in various spots throughout San Pedro (see attached photos - on the Port of LA sign at 25<sup>th</sup> and Gaffey, on the corner of Weymouth and Western and on Western at Ave Aprenda on the Highland Park fence). They look great! We also dropped 2 of the banners off to you so that you can place them at strategic locations in downtown San Pedro.